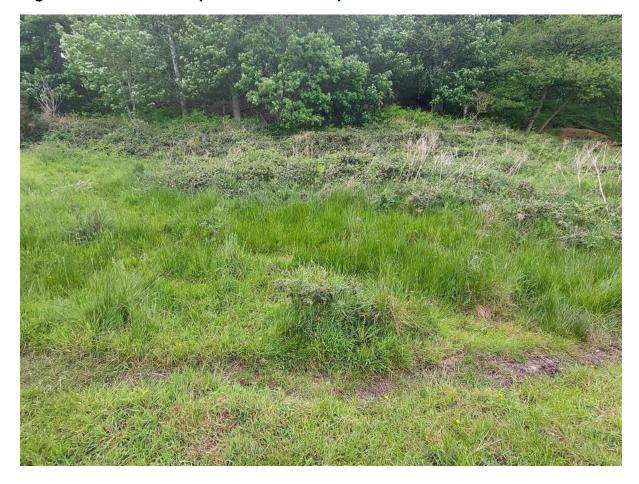

moRPh5 surveys were conducted along the River Wensum (i.e., Wensum 1 to 5). The most representative photographs of each moRPh5 are provided below.

#### 1.2 Foxburrow 1

#### Figure 1-1 Cross-sectional view of the Foxburrow 1 MORPH5.





# Figure 1-2 Upstream view of the Foxburrow 1 MORPH5





# Figure 1-3 Representative floodplain of the Foxburrow 1 MORPH5





### Figure 3-4 Downstream view of the Foxburrow 1 MORPH5



### 1.3 Foxburrow 2

Figure 1-5 Upstream view of the Foxburrow 2 MORPH5.







### Figure 1-6 Cross-sectional view of the Foxburrow 2 MORPH5.



### Figure 1-7 View of a representative floodplain of the Foxburrow 2 MORPH5.







### Figure 1-8 Downstream view of the Foxburrow 2 MORPH5.



#### 1.4 Foxburrow 3

Figure 1-9 Downstream view of the Foxburrow 3 MORPH5.







# Figure 1-10 View of a representative floodplain of the Foxburrow 3 MORPH5.



# Figure 1-11 Upstream view of the Foxburrow 3 MORPH5.







# Figure 1-12 Cross-section view of the Foxburrow 3 MORPH 5.