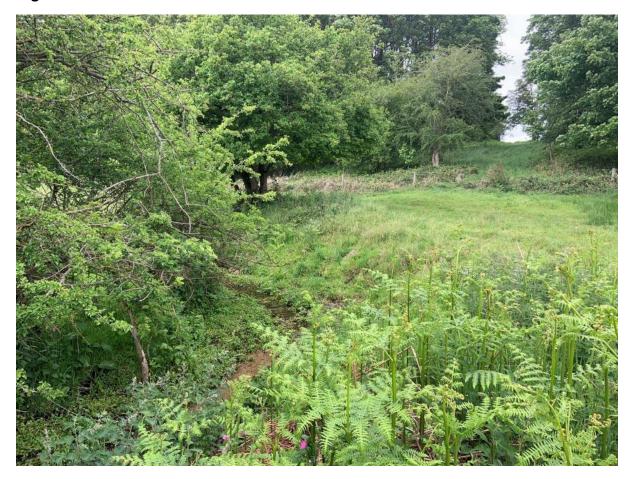

gure 1-12 Cross-section view of the Foxburrow 3 MORPH 5                 | . 14 |



# **1** Foxburrow Stream

#### 1.1 Introduction

1.1.1 Five moRPh5 surveys were conducted along the River Wensum (i.e., Wensum 1 to 5). The most representative photographs of each moRPh5 are provided below.

#### 1.2 Foxburrow 1

#### Figure 1-1 Cross-sectional view of the Foxburrow 1 MORPH5.





# Figure 1-2 Upstream view of the Foxburrow 1 MORPH5





# Figure 1-3 Representative floodplain of the Foxburrow 1 MORPH5





### Figure 3-4 Downstream view of the Foxburrow 1 MORPH5



### 1.3 Foxburrow 2

Figure 1-5 Upstream view of the Foxburrow 2 MORPH5.







### Figure 1-6 Cross-sectional view of the Foxburrow 2 MORPH5.



### Figure 1-7 View of a representative floodplain of the Foxburrow 2 MORPH5.







### Figure 1-8 Downstream view of the Foxburrow 2 MORPH5.



#### 1.4 Foxburrow 3

Figure 1-9 Downstream view of the Foxburrow 3 MORPH5.







# Figure 1-10 View of a representative floodplain of the Foxburrow 3 MORPH5.



# Figure 1-11 Upstream view of the Foxburrow 3 MORPH5.







# Figure 1-12 Cross-section view of the Foxburrow 3 MORPH 5.