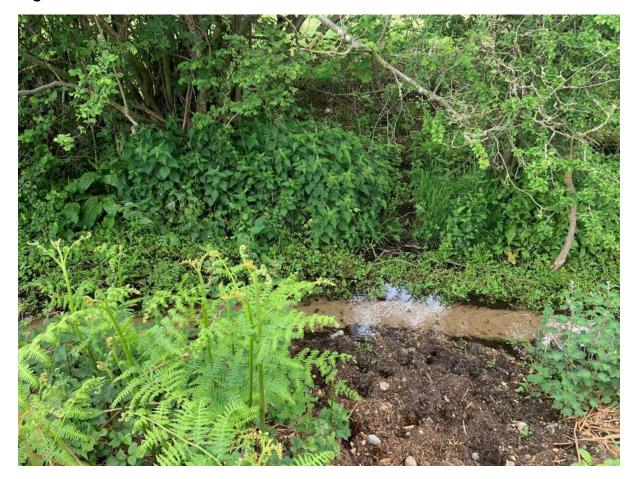

representative floodplain of the Foxburrow 3 MORPH5 | . 12 |
| Figure 1-11 Upstream view of the Foxburrow 3 MORPH5.                      | . 13 |
| Figure 1-12 Cross-section view of the Foxburrow 3 MORPH 5                 | . 14 |



# **1** Foxburrow Stream

#### 1.1 Introduction

1.1.1 Five moRPh5 surveys were conducted along the River Wensum (i.e., Wensum 1 to 5). The most representative photographs of each moRPh5 are provided below.

#### 1.2 Foxburrow 1

#### Figure 1-1 Cross-sectional view of the Foxburrow 1 MORPH5.





# Figure 1-2 Upstream view of the Foxburrow 1 MORPH5





# Figure 1-3 Representative floodplain of the Foxburrow 1 MORPH5





### Figure 3-4 Downstream view of the Foxburrow 1 MORPH5



### 1.3 Foxburrow 2

Figure 1-5 Upstream view of the Foxburrow 2 MORPH5.







### Figure 1-6 Cross-sectional view of the Foxburrow 2 MORPH5.



### Figure 1-7 View of a representative floodplain of the Foxburrow 2 MORPH5.







### Figure 1-8 Downstream view of the Foxburrow 2 MORPH5.



#### 1.4 Foxburrow 3

Figure 1-9 Downstream view of the Foxburrow 3 MORPH5.







# Figure 1-10 View of a representative floodplain of the Foxburrow 3 MORPH5.



# Figure 1-11 Upstream view of the Foxburrow 3 MORPH5.







# Figure 1-12 Cross-section view of the Foxburrow 3 MORPH 5.