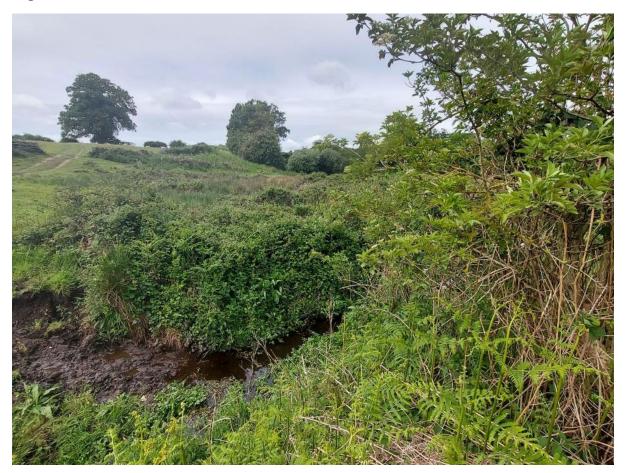

5                      | . 10 |
| Figure 1-9 Downstream view of the Foxburrow 3 MORPH5                      | . 11 |
| Figure 1-10 View of a representative floodplain of the Foxburrow 3 MORPH5 | . 12 |
| Figure 1-11 Upstream view of the Foxburrow 3 MORPH5.                      | . 13 |
| Figure 1-12 Cross-section view of the Foxburrow 3 MORPH 5                 | . 14 |



# **1** Foxburrow Stream

#### 1.1 Introduction

1.1.1 Five moRPh5 surveys were conducted along the River Wensum (i.e., Wensum 1 to 5). The most representative photographs of each moRPh5 are provided below.

#### 1.2 Foxburrow 1

#### Figure 1-1 Cross-sectional view of the Foxburrow 1 MORPH5.





# Figure 1-2 Upstream view of the Foxburrow 1 MORPH5





# Figure 1-3 Representative floodplain of the Foxburrow 1 MORPH5





### Figure 3-4 Downstream view of the Foxburrow 1 MORPH5



### 1.3 Foxburrow 2

Figure 1-5 Upstream view of the Foxburrow 2 MORPH5.







### Figure 1-6 Cross-sectional view of the Foxburrow 2 MORPH5.



### Figure 1-7 View of a representative floodplain of the Foxburrow 2 MORPH5.







### Figure 1-8 Downstream view of the Foxburrow 2 MORPH5.



#### 1.4 Foxburrow 3

Figure 1-9 Downstream view of the Foxburrow 3 MORPH5.







# Figure 1-10 View of a representative floodplain of the Foxburrow 3 MORPH5.



# Figure 1-11 Upstream view of the Foxburrow 3 MORPH5.







# Figure 1-12 Cross-section view of the Foxburrow 3 MORPH 5.