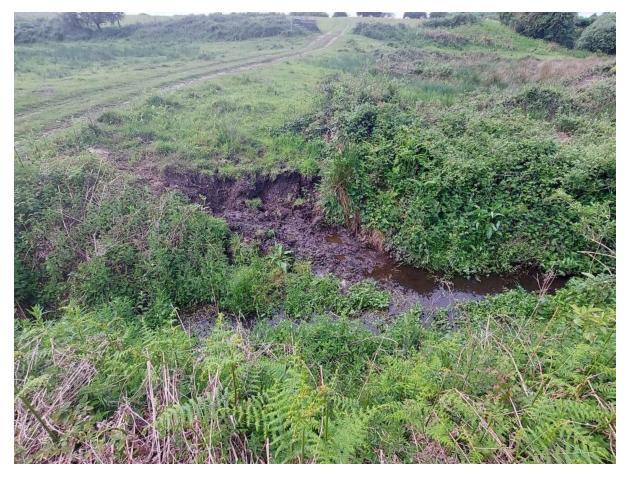

1-7 View of a representative floodplain of the Foxburrow 2 MORPH5  | 9    |
| Figure 1-8 Downstream view of the Foxburrow 2 MORPH5                      | . 10 |
| Figure 1-9 Downstream view of the Foxburrow 3 MORPH5                      | . 11 |
| Figure 1-10 View of a representative floodplain of the Foxburrow 3 MORPH5 | . 12 |
| Figure 1-11 Upstream view of the Foxburrow 3 MORPH5.                      | . 13 |
| Figure 1-12 Cross-section view of the Foxburrow 3 MORPH 5                 | . 14 |



# **1** Foxburrow Stream

#### 1.1 Introduction

1.1.1 Five moRPh5 surveys were conducted along the River Wensum (i.e., Wensum 1 to 5). The most representative photographs of each moRPh5 are provided below.

#### 1.2 Foxburrow 1

#### Figure 1-1 Cross-sectional view of the Foxburrow 1 MORPH5.





# Figure 1-2 Upstream view of the Foxburrow 1 MORPH5





# Figure 1-3 Representative floodplain of the Foxburrow 1 MORPH5





### Figure 3-4 Downstream view of the Foxburrow 1 MORPH5



### 1.3 Foxburrow 2

Figure 1-5 Upstream view of the Foxburrow 2 MORPH5.







### Figure 1-6 Cross-sectional view of the Foxburrow 2 MORPH5.



### Figure 1-7 View of a representative floodplain of the Foxburrow 2 MORPH5.







### Figure 1-8 Downstream view of the Foxburrow 2 MORPH5.



#### 1.4 Foxburrow 3

Figure 1-9 Downstream view of the Foxburrow 3 MORPH5.







# Figure 1-10 View of a representative floodplain of the Foxburrow 3 MORPH5.



# Figure 1-11 Upstream view of the Foxburrow 3 MORPH5.







# Figure 1-12 Cross-section view of the Foxburrow 3 MORPH 5.