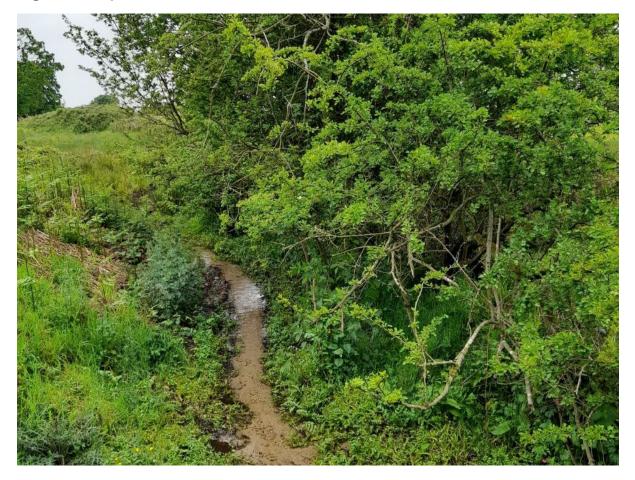

of a representative floodplain of the Foxburrow 3 MORPH5 | . 12 |
| Figure 1-11 Upstream view of the Foxburrow 3 MORPH5.                      | . 13 |
| Figure 1-12 Cross-section view of the Foxburrow 3 MORPH 5                 | . 14 |



# **1** Foxburrow Stream

#### 1.1 Introduction

1.1.1 Five moRPh5 surveys were conducted along the River Wensum (i.e., Wensum 1 to 5). The most representative photographs of each moRPh5 are provided below.

#### 1.2 Foxburrow 1

#### Figure 1-1 Cross-sectional view of the Foxburrow 1 MORPH5.





# Figure 1-2 Upstream view of the Foxburrow 1 MORPH5





# Figure 1-3 Representative floodplain of the Foxburrow 1 MORPH5





### Figure 3-4 Downstream view of the Foxburrow 1 MORPH5



### 1.3 Foxburrow 2

Figure 1-5 Upstream view of the Foxburrow 2 MORPH5.







### Figure 1-6 Cross-sectional view of the Foxburrow 2 MORPH5.



### Figure 1-7 View of a representative floodplain of the Foxburrow 2 MORPH5.







### Figure 1-8 Downstream view of the Foxburrow 2 MORPH5.



#### 1.4 Foxburrow 3

Figure 1-9 Downstream view of the Foxburrow 3 MORPH5.







# Figure 1-10 View of a representative floodplain of the Foxburrow 3 MORPH5.



# Figure 1-11 Upstream view of the Foxburrow 3 MORPH5.







# Figure 1-12 Cross-section view of the Foxburrow 3 MORPH 5.