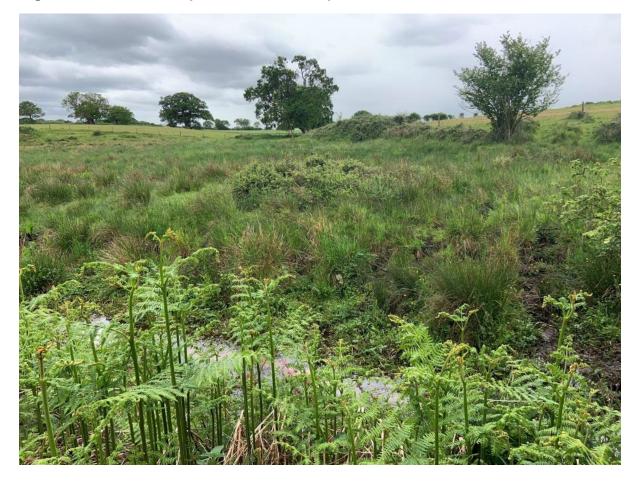

| Figure 1-12 Cross-section view of the Foxburrow 3 MORPH 5                 | . 14 |



# **1** Foxburrow Stream

#### 1.1 Introduction

1.1.1 Five moRPh5 surveys were conducted along the River Wensum (i.e., Wensum 1 to 5). The most representative photographs of each moRPh5 are provided below.

#### 1.2 Foxburrow 1

#### Figure 1-1 Cross-sectional view of the Foxburrow 1 MORPH5.





# Figure 1-2 Upstream view of the Foxburrow 1 MORPH5





# Figure 1-3 Representative floodplain of the Foxburrow 1 MORPH5





### Figure 3-4 Downstream view of the Foxburrow 1 MORPH5



### 1.3 Foxburrow 2

Figure 1-5 Upstream view of the Foxburrow 2 MORPH5.







### Figure 1-6 Cross-sectional view of the Foxburrow 2 MORPH5.



### Figure 1-7 View of a representative floodplain of the Foxburrow 2 MORPH5.







### Figure 1-8 Downstream view of the Foxburrow 2 MORPH5.



#### 1.4 Foxburrow 3

Figure 1-9 Downstream view of the Foxburrow 3 MORPH5.







# Figure 1-10 View of a representative floodplain of the Foxburrow 3 MORPH5.



# Figure 1-11 Upstream view of the Foxburrow 3 MORPH5.







# Figure 1-12 Cross-section view of the Foxburrow 3 MORPH 5.