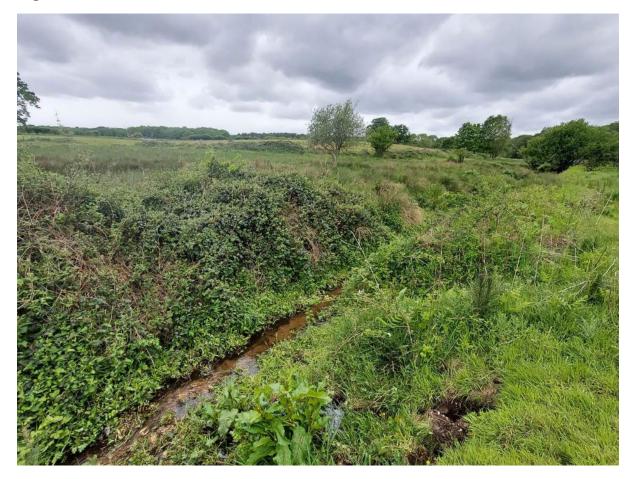

ive moRPh5 surveys were conducted along the River Wensum (i.e., Wensum 1 to 5). The most representative photographs of each moRPh5 are provided below.

#### 1.2 Foxburrow 1

#### Figure 1-1 Cross-sectional view of the Foxburrow 1 MORPH5.





# Figure 1-2 Upstream view of the Foxburrow 1 MORPH5





# Figure 1-3 Representative floodplain of the Foxburrow 1 MORPH5





### Figure 3-4 Downstream view of the Foxburrow 1 MORPH5



### 1.3 Foxburrow 2

Figure 1-5 Upstream view of the Foxburrow 2 MORPH5.







### Figure 1-6 Cross-sectional view of the Foxburrow 2 MORPH5.



### Figure 1-7 View of a representative floodplain of the Foxburrow 2 MORPH5.







### Figure 1-8 Downstream view of the Foxburrow 2 MORPH5.



#### 1.4 Foxburrow 3

Figure 1-9 Downstream view of the Foxburrow 3 MORPH5.







# Figure 1-10 View of a representative floodplain of the Foxburrow 3 MORPH5.



# Figure 1-11 Upstream view of the Foxburrow 3 MORPH5.







# Figure 1-12 Cross-section view of the Foxburrow 3 MORPH 5.