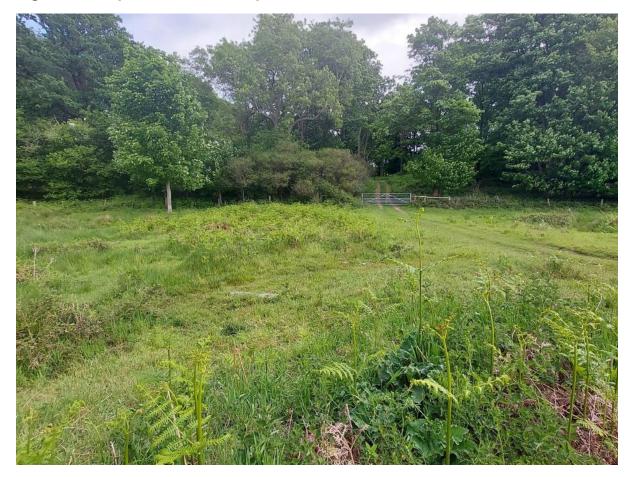

MORPH5  | 9    |
| Figure 1-8 Downstream view of the Foxburrow 2 MORPH5                      | . 10 |
| Figure 1-9 Downstream view of the Foxburrow 3 MORPH5                      | . 11 |
| Figure 1-10 View of a representative floodplain of the Foxburrow 3 MORPH5 | . 12 |
| Figure 1-11 Upstream view of the Foxburrow 3 MORPH5.                      | . 13 |
| Figure 1-12 Cross-section view of the Foxburrow 3 MORPH 5                 | . 14 |



# **1** Foxburrow Stream

#### 1.1 Introduction

1.1.1 Five moRPh5 surveys were conducted along the River Wensum (i.e., Wensum 1 to 5). The most representative photographs of each moRPh5 are provided below.

#### 1.2 Foxburrow 1

#### Figure 1-1 Cross-sectional view of the Foxburrow 1 MORPH5.





# Figure 1-2 Upstream view of the Foxburrow 1 MORPH5





# Figure 1-3 Representative floodplain of the Foxburrow 1 MORPH5





### Figure 3-4 Downstream view of the Foxburrow 1 MORPH5



### 1.3 Foxburrow 2

Figure 1-5 Upstream view of the Foxburrow 2 MORPH5.







### Figure 1-6 Cross-sectional view of the Foxburrow 2 MORPH5.



### Figure 1-7 View of a representative floodplain of the Foxburrow 2 MORPH5.







### Figure 1-8 Downstream view of the Foxburrow 2 MORPH5.



#### 1.4 Foxburrow 3

Figure 1-9 Downstream view of the Foxburrow 3 MORPH5.







# Figure 1-10 View of a representative floodplain of the Foxburrow 3 MORPH5.



# Figure 1-11 Upstream view of the Foxburrow 3 MORPH5.







# Figure 1-12 Cross-section view of the Foxburrow 3 MORPH 5.